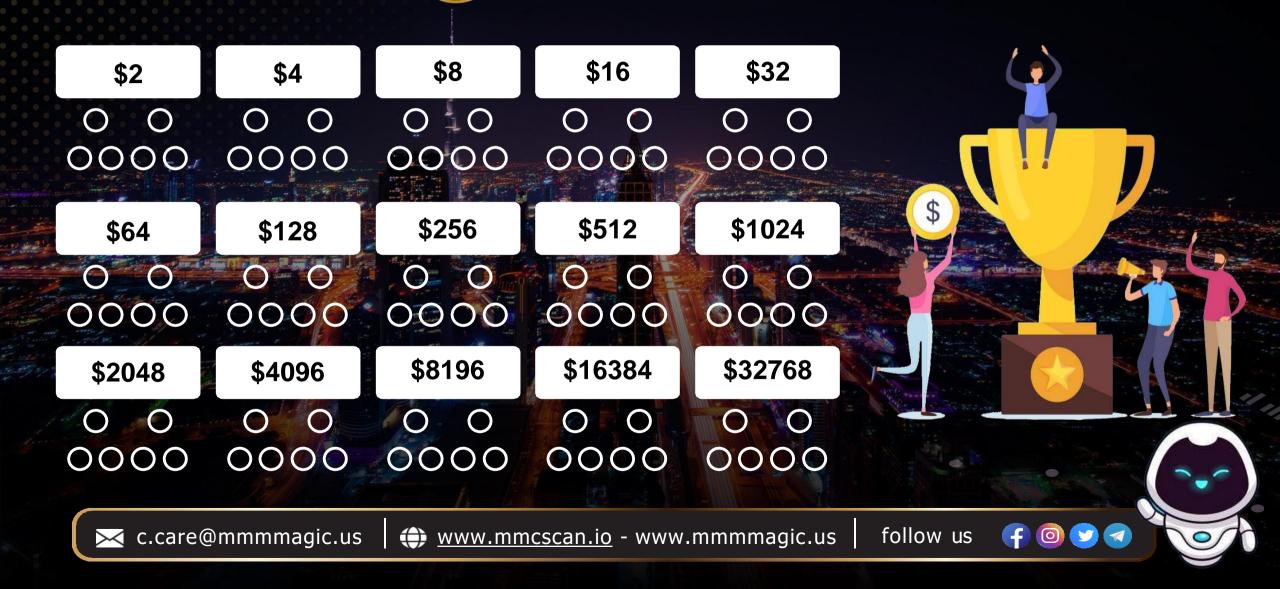

**\$50 = 1 FTB Point** 

- For FTB Fund, a user must have a minimum package of \$50. Both new users and re-buy users can participate in this.
- One FTB point will be counted for every \$50 as per the user's package, based on which FTB funds will be given.