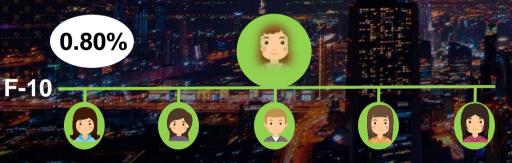

## **FTB FUND**

Fast Track Bonus

**F-5** 

1.20%

•

î î

🔀 c.care@mmmmagic.us

**F-15** 

#### With in 7 days **3** Referral

With in 7 days

**5** Referral

#### ✓ FTB funds will be awarded only on new fresh referrals.

- Referral packages same & above will be counted for FTB FUNDS only.
- User's FTB fund target will be counted from activation date.
- On referring 3 same & above, 0.50% CTO will be given for next 5 days from
- the achievement date. On referring 5 same & above, 0.80% CTO will be given for next 10 days from the achievement date.
- On referring 7 same & above, 1.20% CTO will be given for next 15 days from the achievement date.
- FTB funds will be given from the total turnover of the company.

**\$50 = 1 FTB Point** 

- For FTB Fund, a user must have a minimum package of \$50. Both new users and re-buy users can participate in this.
- One FTB point will be counted for every \$50 as per the user's package, based on which FTB funds will be given.

With in 7 days 7 Referral

www.mmcscan.io - www.mmmmagic.us

follow us 0