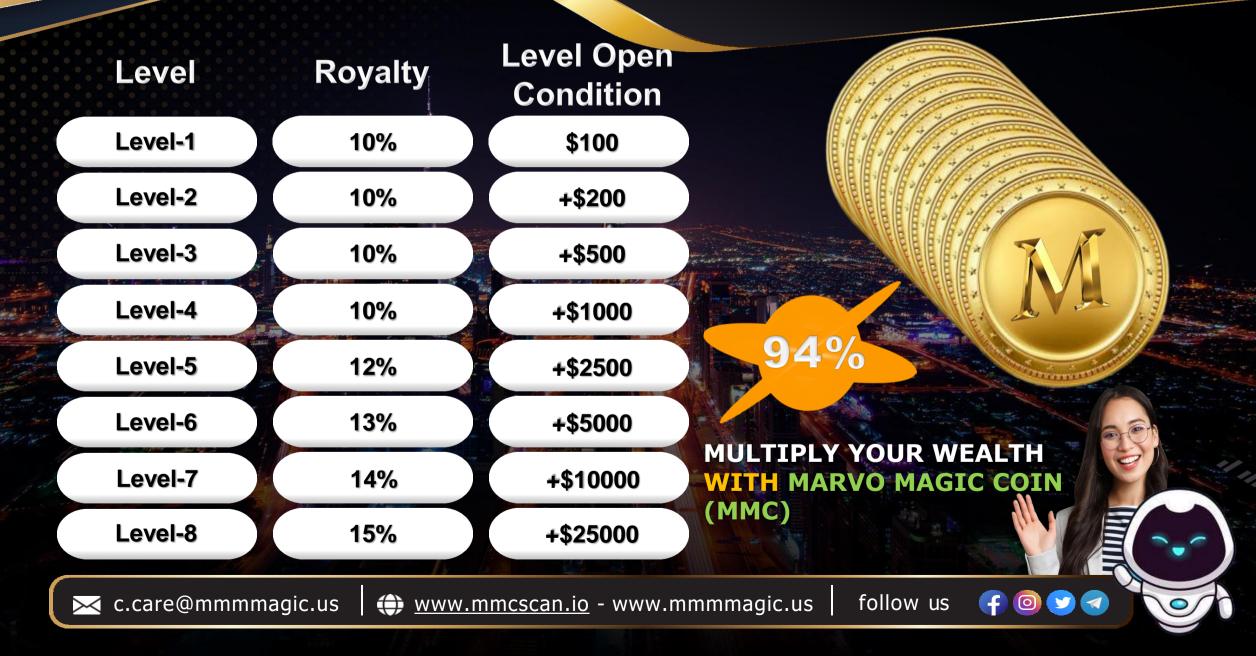

#### MULTIPLY YOUR WEALTH WITH MARVO MAGIC COIN (MMC)

#### MULTIPLY YOUR WEALTH WITH MARVO MAGIC COIN (MMC)

 $\Box$  You will get 5% direct benefit on getting marvo magic coin staked.

c.care@mmmmagic.us

www.mmcscan.io - www.mmmmagic.us