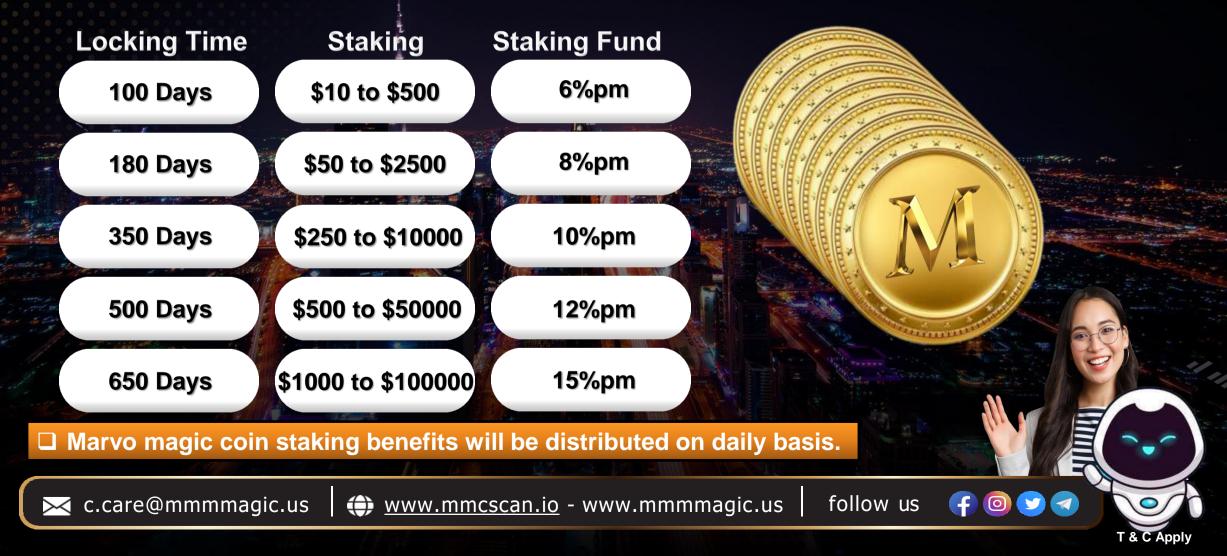

## START STAKING JOURNEY...... Start Your STAKING PROGRAM

## MARVO MAGIC COIN

# 6%pm to 15%pm

c.care@mmmmagic.us

www.mmcscan.io - www.mmmmagic.us

## **STAKING PROGRAM**

#### MULTIPLY YOUR WEALTH WITH MARVO MAGIC COIN (MMC)