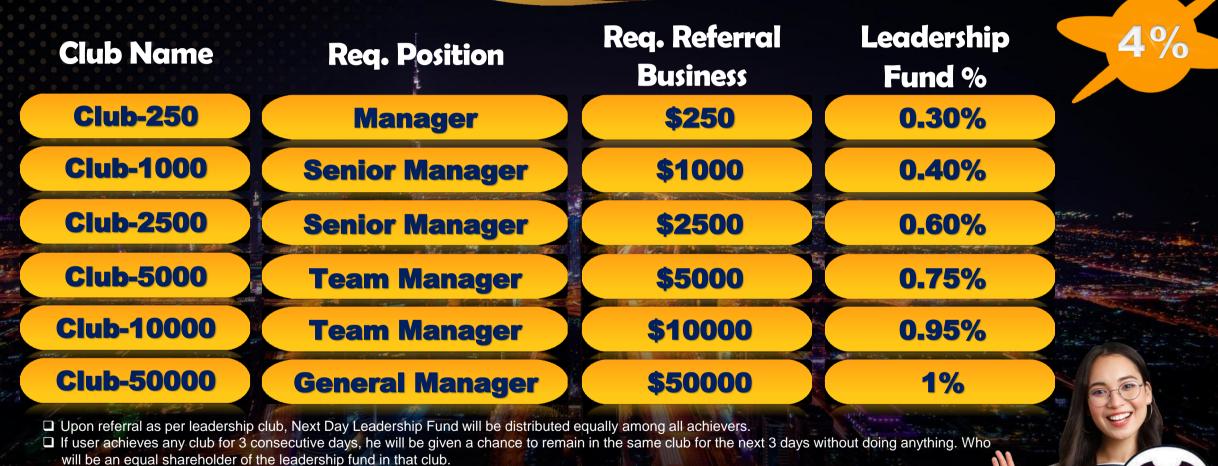

## LEADERSHIP FUND

follow us

 $\bigcirc$ 

- The Leadership Fund will depend on the company's global turnover on a daily basis. Which will be taken out and 4% of the total turnover will be distributed equally among the club achievers as per the club slab in all the clubs.
- Leadership funds may also vary from day to day.

As per Growth Club on Total team business, Next Day Growth funds will be distributed equally among all the achievers.

3.5%

If user achieves any club for 3 consecutive days, he will be given a chance to remain in the same club for the next 3 days without doing anything. Who will be an equal shareholder of the leadership fund in that club.