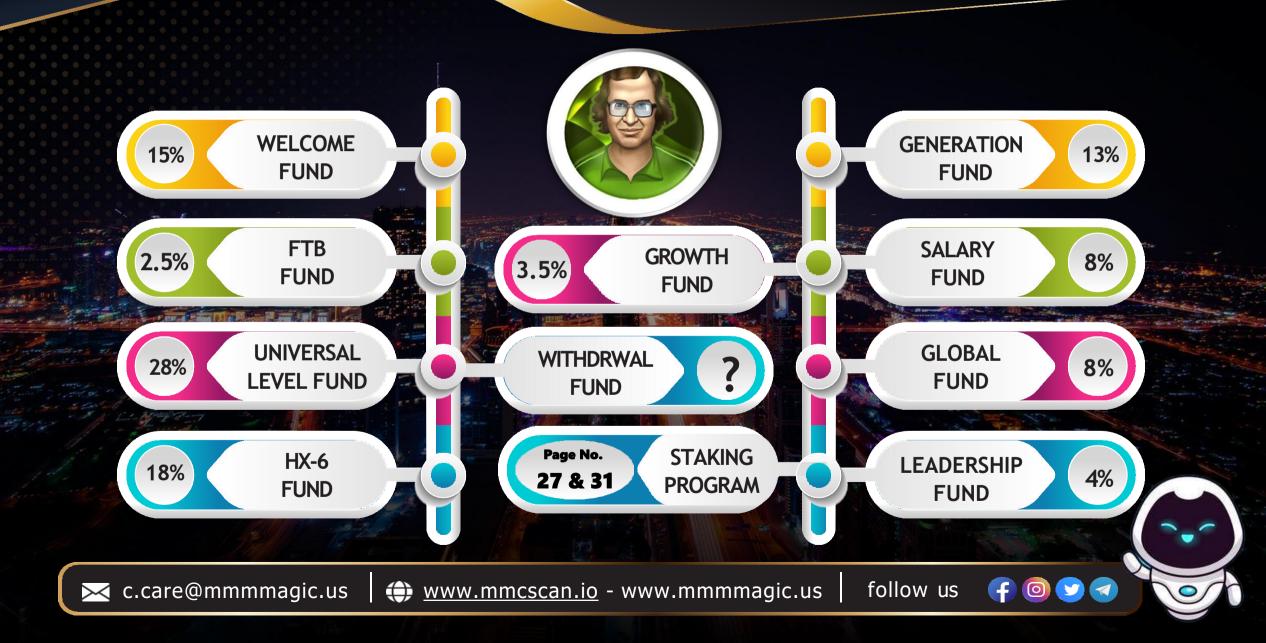

#### WELCOME FUND

**OU** 

0 У

follow us

1% FROM 1<sup>st</sup> to 10<sup>th</sup> UP LEVEL GLOBALLY JOINING & 0.5% FROM 11<sup>st</sup> to 20<sup>th</sup> UP LEVEL GLOBALLY JOINING AGAIN AND AGAIN

c.care@mmmmagic.us

15%

## **FTB FUND**

Fast Track Bonus

**F-5** 

1.20%

•

î î

🔀 c.care@mmmmagic.us

**F-15** 

#### **UNIVERSAL REFERRAL FUND**

UNIVERSAL REFERRAL FUND DISTRIBUTE LEVEL WISE

| Sr. No. | Level          | Referral Fund | Refer Fund Condition                  | Position             |
|---------|----------------|---------------|---------------------------------------|----------------------|
| 1       | Level-1        | 8%            | 1                                     |                      |
| 2       | Level-2        | 2%            | 2                                     |                      |
| 3       | Level-3        | 2%            | 4                                     | Team Leader          |
| 4       | Level-4        | 1%            | 6                                     | Manager              |
| 5       | Level-5        | 1%            | 1 Manager Different Team              | Team Manager         |
| 6       | Level-6        | 2%            | 1 Team Manager Different Team         | Executive Manager    |
| 7       | Level-7        | 2%            | 2 Executive Manager Different Team    | General Manager      |
| 8       | Level-8        | 2%            | 2 General Manager Different Team      | Regional Manager     |
| 9       | Level-9        | 1%            | 2 Regional Manager Different Team     | Zone Manager         |
| 10      | Level-10       | 1%            | 2 Zone Manager Different Team         | Country Head Manager |
| 11      | Level-11 to 15 | 0.70%         | 2 Country Head Manager Different Team | Global Manager       |
| 12      | Level-16 to 20 | 0.50%         | 2 Global Manager Different Team       | Diamond Manager      |

➤ c.care@mmmmagic.us

🕀 www.mmcscan.io - www.mmmmagic.us

follow us

f

0 У 🖪

28%

## **HX-6 MATRIX**

8%

đ

-9

🔀 c.care@mmmmagic.us

d

The two partners under you in the first line, their 100% payment goes into your higher partner's wallet.

You also receive income from the second line 100% payments go instantly to your wallet.

## GENERATION

| Performance             | Slab %                  | Required<br>Referral Team    | Required Total<br>Team | 13%                                         |
|-------------------------|-------------------------|------------------------------|------------------------|---------------------------------------------|
| Starter                 | 4%                      | 5                            | 25:25                  |                                             |
| Runner                  | 6%                      | 10                           | 50:50                  | Condition 50% team<br>From stronger leg and |
| Beginner                | 8%                      | 15                           | 100:100                | 50% team from all other legs .              |
| Quicker                 | 10%                     | 20                           | 250:250                |                                             |
| Racer                   | 11%                     | 25                           | 500:500                |                                             |
| Winner                  | 12%                     | 30                           | 1000:1000              |                                             |
| Magicion                | 13%                     | 35                           | 2500:2500              |                                             |
| Generation fund will be | distributed on the ba   | sis of differential team .   |                        |                                             |
| 🤀 c.care@mmmmag         | gic.us 🛛 🌐 <u>www.n</u> | <u>nmcscan.io</u> - www.mmmm | agic.us follow us      |                                             |

#### SALARY FUND

| Sr No. | Business  | Position             | Total Salary | Salary Distribution |
|--------|-----------|----------------------|--------------|---------------------|
| 1      | \$250     | -                    | \$20         | \$1.25 X 16 Week    |
| 2      | \$500     | Team Leader          | \$40         | \$2.5 X 16 Week     |
| 3      | \$1000    | Manager              | \$80         | \$5 X 16 Week       |
| 4      | \$2000    | Executive Manager    | \$160        | \$10 X 16 Week      |
| 5      | \$5000    | Executive Manager    | \$400        | \$25 X 16 Week      |
| 6      | \$10000   | Senior Manager       | \$800        | \$50 X 16 Week      |
| 7      | \$25000   | Senior Manager       | \$2000       | \$125 X 16 Week     |
| 8      | \$50000   | Team Manager         | \$4000       | \$250 X 16 Week     |
| 9      | \$100000  | Team Manager         | \$8000       | \$500 X 16 Week     |
| 10     | \$250000  | General Manager      | \$20000      | \$1250 X 16 Week    |
| 11     | \$500000  | General Manager      | \$40000      | \$2500 X 16 Week    |
| 12     | \$1000000 | Regional Manager     | \$80000      | \$5000 X 16 Week    |
| 13     | \$2500000 | Zone Manager         | \$200000     | \$12500 X 16 Week   |
| 14     | \$5000000 | Country Head Manager | \$400000     | \$25000 X 16 Week   |
| 15     | \$1000000 | Global Manager       | \$1000000    | \$62500 X 16 Week   |

## **GLOBAL FUND**

8%

f

0 У 🖪

follow us

| Sr. | Package  | Multiply &<br>Capping | Global Club    | Global<br>Fund | MG<br>(Minimum Guaranty) |     |
|-----|----------|-----------------------|----------------|----------------|--------------------------|-----|
| 1.  | \$50     | 1X                    | Elite Club     | 0.50%          | 0.50%                    |     |
| 2.  | \$110    | 1.5X                  |                | 0.50%          | 0.30%                    |     |
| 3.  | \$250    | 2.5X                  | Pro Club       | 1.10%          | 0.60%                    |     |
| 4.  | \$500    | 2.5X                  | Plus Club      | 1.10%          | 0.70%                    | á.  |
| 5.  | \$1100   | 3X                    | Magic Club     | 1%             | 0.75%                    |     |
| 6.  | \$2200   | 3X                    | Topaz Club     | 1%             | 0.80%                    |     |
| 7.  | \$5000   | 3.5X                  | Signature Club | 0.85%          | 0.90%                    |     |
| 8.  | \$10000  | 3.5X                  | Victory Club   | 0.75%          | 1%                       |     |
| 9.  | \$25000  | 4X                    | Premium Club   | 0.65%          | 1.10%                    | 121 |
| 10. | \$50000  | 4.5X                  | Royal Club     | 0.55%          | 1.20%                    |     |
| 11. | \$100000 | 5X                    | Money Box Club | 0.50%          | 1.25%                    |     |

## LEADERSHIP FUND

follow us

 $\bigcirc$ 

- The Leadership Fund will depend on the company's global turnover on a daily basis. Which will be taken out and 4% of the total turnover will be distributed equally among the club achievers as per the club slab in all the clubs.
- Leadership funds may also vary from day to day.

## **GROWTH FUND**

| Club Name             | Req. Position           | Req. Business Model |          | <b>Req.</b> Total    | Growth |  |
|-----------------------|-------------------------|---------------------|----------|----------------------|--------|--|
|                       | Req. Position           | Any One Team        | All Team | <b>Team Business</b> | Fund % |  |
| Star                  | Manager                 | 50%                 | 50%      | \$500                | 0.20%  |  |
| Super Star            | Senior Manager          | 50%                 | 50%      | \$2500               | 0.30%  |  |
| <b>Executive Star</b> | <b>Team Manager</b>     | 50%                 | 50%      | \$10000              | 0.40%  |  |
| Coral Star            | <b>General Manager</b>  | 50%                 | 50%      | \$30000              | 0.50%  |  |
| Pink Star             | <b>Regional Manager</b> | 50%                 | 50%      | \$100000             | 0.60%  |  |
| Opal Star             | Zone Manager            | 50%                 | 50%      | \$500000             | 0.70%  |  |
| MMM Star              | Global Manager          | 50%                 | 50%      | \$1000000            | 0.80%  |  |

## WITHDRAWAL FUND

25%

**Global Fund** 

**MG Reserved** 

50% Welcome Fund

🔀 c.care@mmmmagic.us

Divided in three parts

Withdrawal Fund 50% to 10% of the total withdrawal of all users will be counted . Which is A,B & C will be distributed by the three Parts .