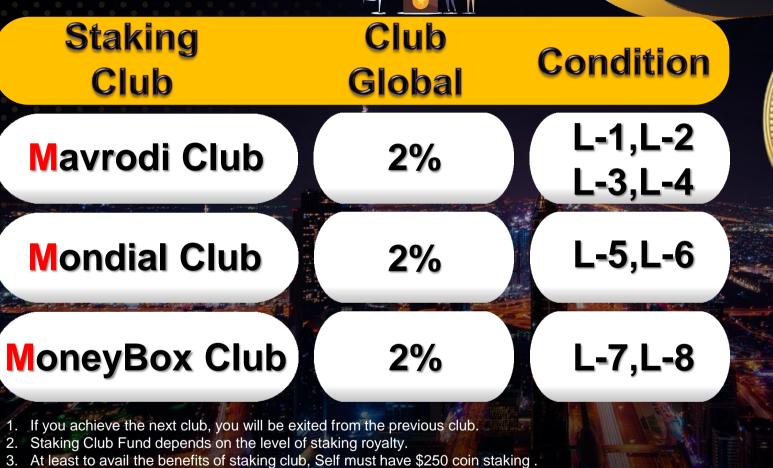

## **STAKING CLUB**

6%

- 4. If you have to take Staking Club Fund every month then......
- a) To avail the benefits of Staking Club-1, it is necessary to do MMC staking of at least \$100 through your referral code.
- b) To avail the benefits of Staking Club-2, it is necessary to do MMC staking of at least \$200 through your referral code.
- c) To avail the benefits of Staking Club-3, it is necessary to do MMC staking of at least \$300 through your referral code.